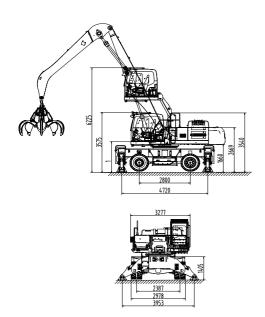

## **Dimensions**

SMHW30 Lift capacities of material handler (Boom 7.3m, Stick 5.1m, Unit:t)

SMHW30 Lift capacities of material handler (Boom 8.6m, Stick 5.6m, Unit:t)