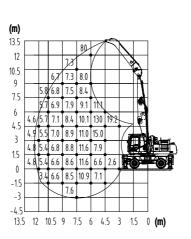

## **Dimensions**

SMHW30 Lift capacities of material handler (Boom 7.3m, Stick 5.1m, Unit:t)

SMHW30 Lift capacities of material handler (Boom 8.6m, Stick 5.6m, Unit:t)