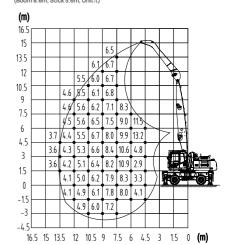

## **Dimensions**

SMHW30 Lift capacities of material handler (Boom 7.3m, Stick 5.1m, Unit:t)

SMHW30 Lift capacities of material handler (Boom 8.6m, Stick 5.6m, Unit:t)