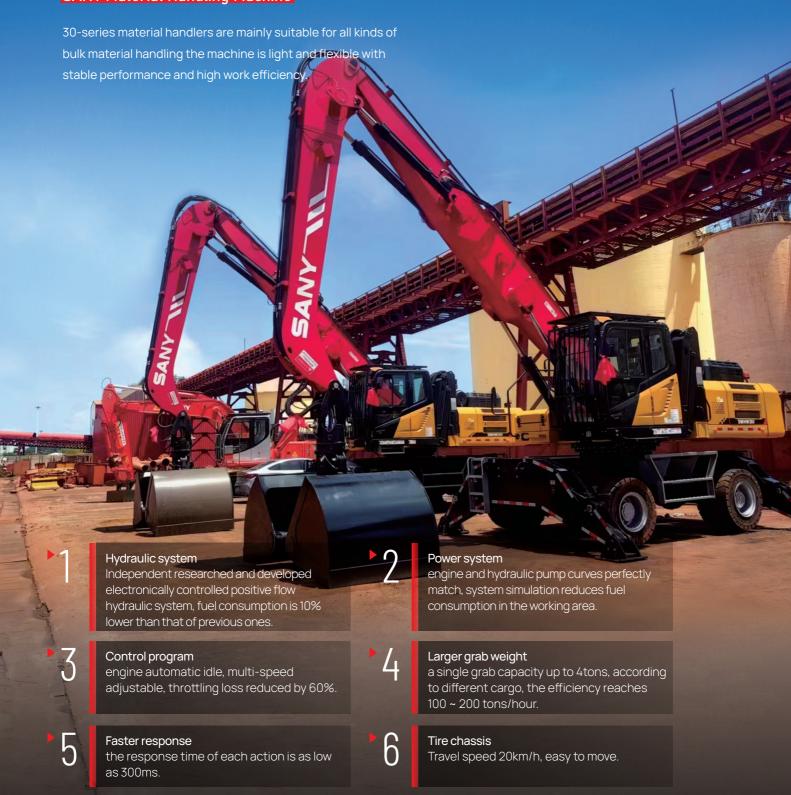

## SMHW30

## SANY Material Handling Machine



## **▶** Product Parameters

| Technical Parameter |                            |                      |        |                                                         |  |  |  |
|---------------------|----------------------------|----------------------|--------|---------------------------------------------------------|--|--|--|
| ITEM                |                            | UNIT                 | SMHW30 |                                                         |  |  |  |
| Power<br>System     | Engine                     | Model                | -      | Mitsubishi<br>D06FRC                                    |  |  |  |
|                     |                            | Rated power          | kW/rpm | 147/2100                                                |  |  |  |
|